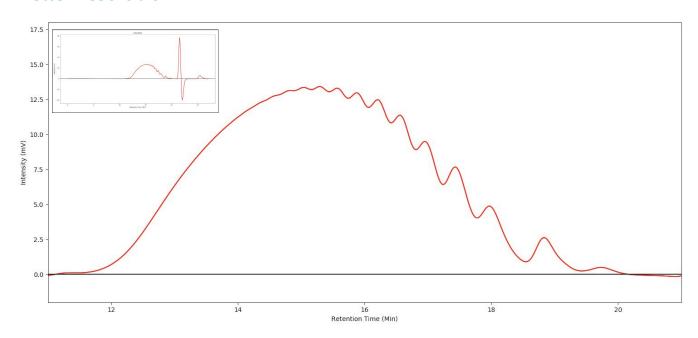

#### Better resolution

Chromatogram of Heparin low-molecular-mass for calibration CRS, see Application Note EN004 for details.